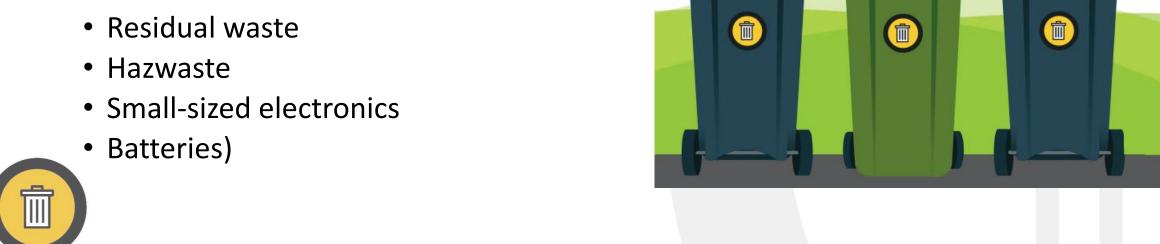

#### Implementation October 2024

- 12 waste fractions
- Cardboard and paper (co-mingled)
- Plastic and food and beverage cartons (co-mingled)
- Metal and glass (co-mingled)
- Textiles
- Food waste