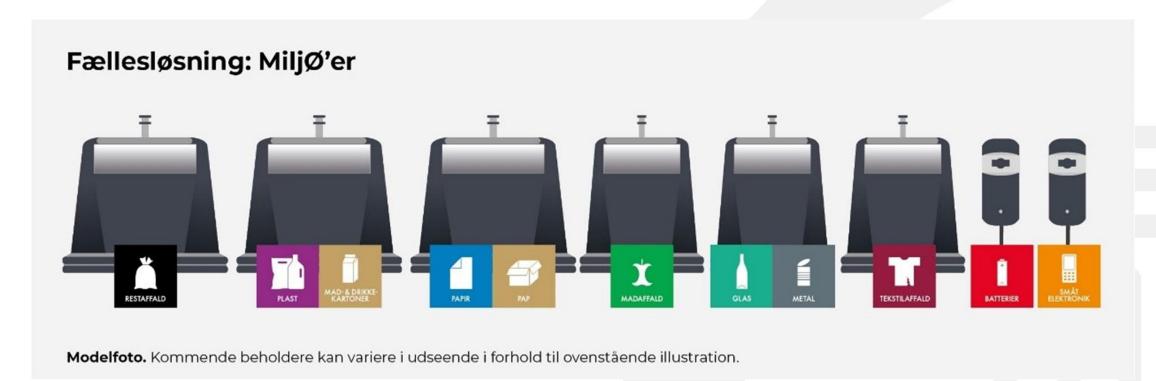

#### Implementation October 2024

- 12 waste fractions
- Cardboard and paper (co-mingled)
- Plastic and food and beverage cartons (co-mingled)
- Metal and glass (co-mingled)
- Textiles
- Food waste

## Waste Collection Systems