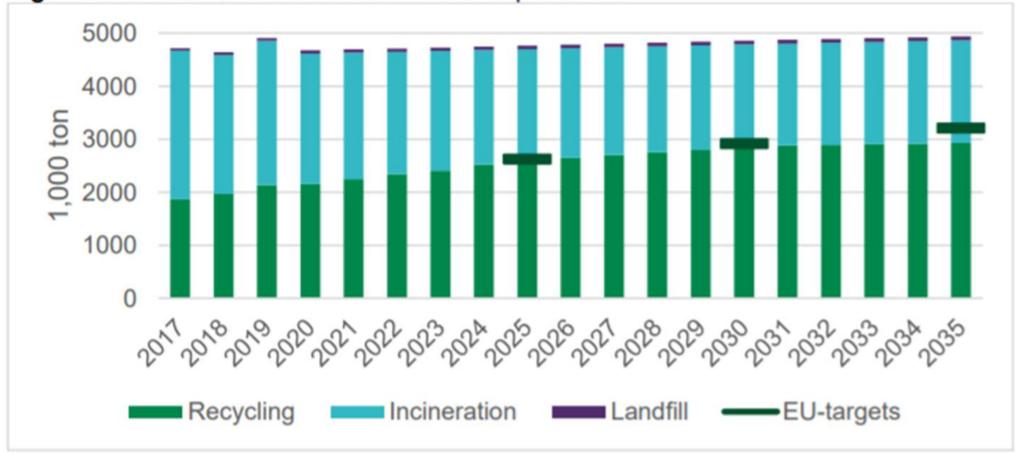

### MSW Treatment in Denmark 2017-2035

Source: Danish Environmental Protection Agency 2021.