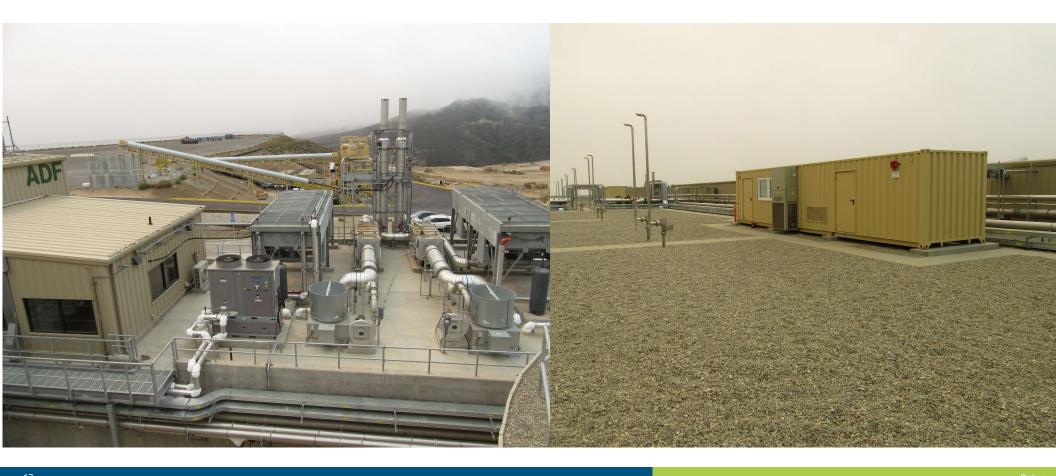

## Dry AD Plant for 70.000 t/a OFMSW and SSO in Santa Barbara (USA)

OFMSW < 80 mm

SSO

## Dry AD Plant for 70.000 t/a OFMSW and SSO in Santa Barbara (USA)

## Dry AD Plant for 70.000 t/a OFMSW and SSO in Santa Barbara (USA)

1/ Datum

Thank you!