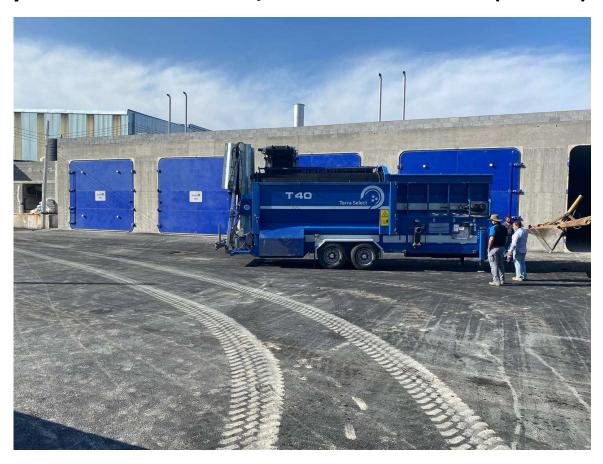

## Dry AD Plant for 70.000 t/a OFMSW and SSO in Santa Barbara (USA)

OFMSW < 80 mm

SSO

## Dry AD Plant for 70.000 t/a OFMSW and SSO in Santa Barbara (USA)

## Dry AD Plant for 70.000 t/a OFMSW and SSO in Santa Barbara (USA)

1/ Datum

Thank you!