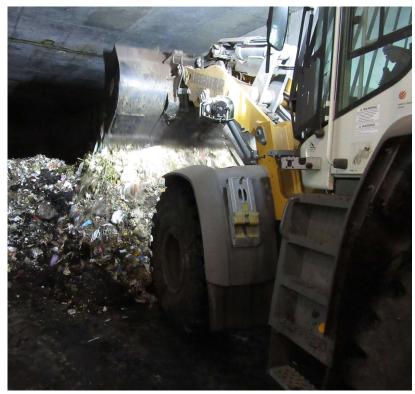

|                      |                            |
|                    |                      |                            |
| Suspension - > AD  | < 60 mm -> AD        | < 80 mm (or all) -> AD     |

For an affordable waste treatment: Keep it simple!

Datu







Modular rear wall contains large part of mechanical components and is preassembled





Assembly rear wall skid



Dati



Assembly rear wall skid



Dat











11 Datu



# Dry AD Plant for 25.000 t/a OFMSW in Linares (Mexico)







# Dry AD Plant for 25.000 t/a OFMSW in Linares (Mexico)







# Dry AD Plant for 25.000 t/a OFMSW in Linares (Mexico)







## Dry AD Plant for 70.000 t/a OFMSW and SSO in Santa Barbara (USA)

OFMSW < 80 mm



SSO





## Dry AD Plant for 70.000 t/a OFMSW and SSO in Santa Barbara (USA)







## Dry AD Plant for 70.000 t/a OFMSW and SSO in Santa Barbara (USA)



1/ Datum





Thank you!

#### **BEKON GmbH**

Feringastr. 7 85774 Unterföhringen GERMANY

#### Eggersmann Anlagenbau GmbH

Carl-Zeiss-Str. 6-8 32549 Bad Oeynhausen GERMANY