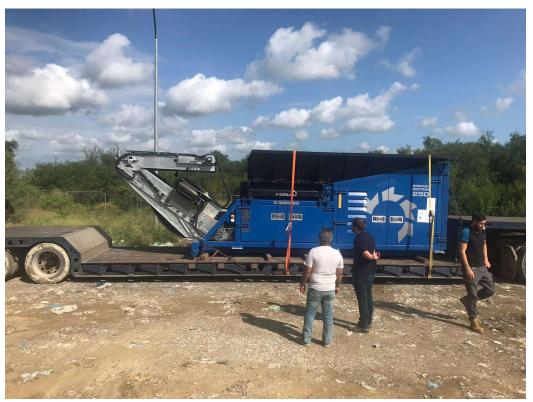

--------|----------------------|----------------------------|
| Mechanical sorting | Mechanical sorting   | Mechanical sorting for MSW |
| Pulper             |                      |                            |
| Sediment removal   |                      |                            |
|                    |                      |                            |
| Suspension - > AD  | < 60 mm -> AD        | < 80 mm (or all) -> AD     |

For an affordable waste treatment: Keep it simple!

Datu







Modular rear wall contains large part of mechanical components and is preassembled





Assembly rear wall skid



Dati



Assembly rear wall skid



Dat











11 Datu



# Dry AD Plant for 25.000 t/a OFMSW in Linares (Mexico)







# Dry AD Plant for 25.000 t/a OFMSW in Linares (Mexico)







# Dry AD Plant for 25.000 t/a OFMSW in Linares (Mexico)







## Dry AD Plant for 70.000 t/a OFMSW and SSO in Santa Barbara (USA)

OFMSW < 80 mm



SSO





## Dry AD Plant for 70.000 t/a OFMSW and SSO in Santa Barbara (USA)







## Dry AD Plant for 70.000 t/a OFMSW and SSO in Santa Barbara (USA)



1/ Datum





Thank you!

#### **BEKON GmbH**

Feringastr. 7 85774 Unterföhringen GERMANY

#### Eggersmann Anlagenbau GmbH

Carl-Zeiss-Str. 6-8 32549 Bad Oeynhausen GERMANY