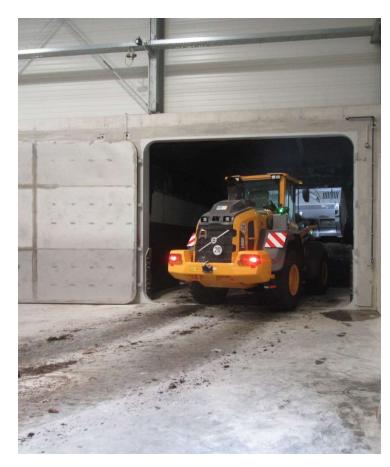

reatment of organic waste

Depends on AD technology

| Wet AD:            | Semi-dry (plug flow) | Dry batch                  |
|--------------------|----------------------|----------------------------|
| Mechanical sorting | Mechanical sorting   | Mechanical sorting for MSW |
| Pulper             |                      |                            |
| Sediment removal   |                      |                            |
|                    |                      |                            |
| Suspension - > AD  | < 60 mm -> AD        | < 80 mm (or all) -> AD     |

For an affordable waste treatment: Keep it simple!

Datu







Modular rear wall contains large part of mechanical components and is preassembled





Assembly rear wall skid



Dati



Assembly rear wall skid



Dat











11 Datu



# Dry AD Plant for 25.000 t/a OFMSW in Linares (Mexico)







# Dry AD Plant for 25.000 t/a OFMSW in Linares (Mexico)







# Dry AD Plant for 25.000 t/a OFMSW in Linares (Mexico)







## Dry AD Plant for 70.000 t/a OFMSW and SSO in Santa Barbara (USA)

OFMSW < 80 mm



SSO





## Dry AD Plant for 70.000 t/a OFMSW and SSO in Santa Barbara (USA)







## Dry AD Plant for 70.000 t/a OFMSW and SSO in Santa Barbara (USA)



1/ Datum





Thank you!

#### **BEKON GmbH**

Feringastr. 7 85774 Unterföhringen GERMANY

#### Eggersmann Anlagenbau GmbH

Carl-Zeiss-Str. 6-8 32549 Bad Oeynhausen GERMANY