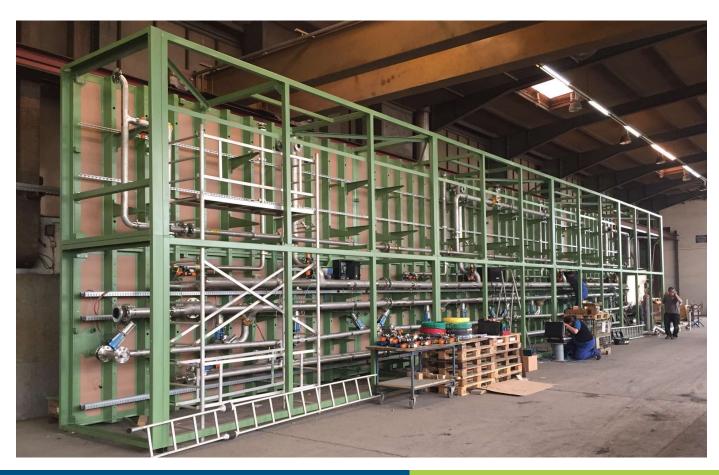

For an affordable waste treatment: Keep it simple!

Datu

Modular rear wall contains large part of mechanical components and is preassembled

Assembly rear wall skid

Dati

Assembly rear wall skid

Dat

11 Datu