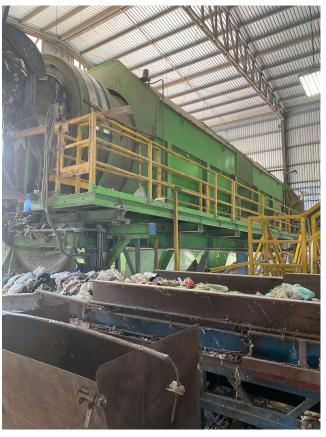

#### Pre treatment of organic waste

Depends on AD technology

| Wet AD:            | Semi-dry (plug flow) | Dry batch                  |
|--------------------|----------------------|----------------------------|
| Mechanical sorting | Mechanical sorting   | Mechanical sorting for MSW |
| Pulper             |                      |                            |
| Sediment removal   |                      |                            |
|                    |                      |                            |
| Suspension - > AD  | < 60 mm -> AD        | < 80 mm (or all) -> AD     |