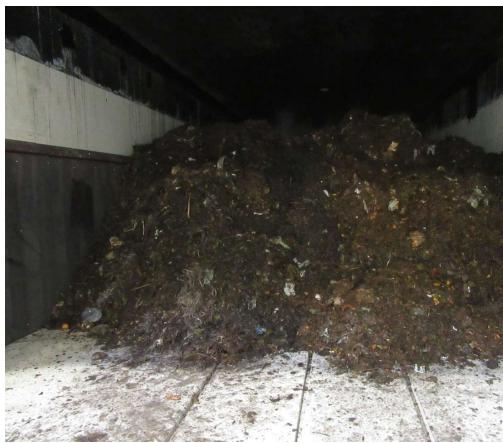

## Dry AD Plant for 70.000 t/a OFMSW and SSO in Santa Barbara (USA)

OFMSW < 80 mm

SSO

## Dry AD Plant for 70.000 t/a OFMSW and SSO in Santa Barbara (USA)

## Dry AD Plant for 70.000 t/a OFMSW and SSO in Santa Barbara (USA)

1/ Datum

Thank you!