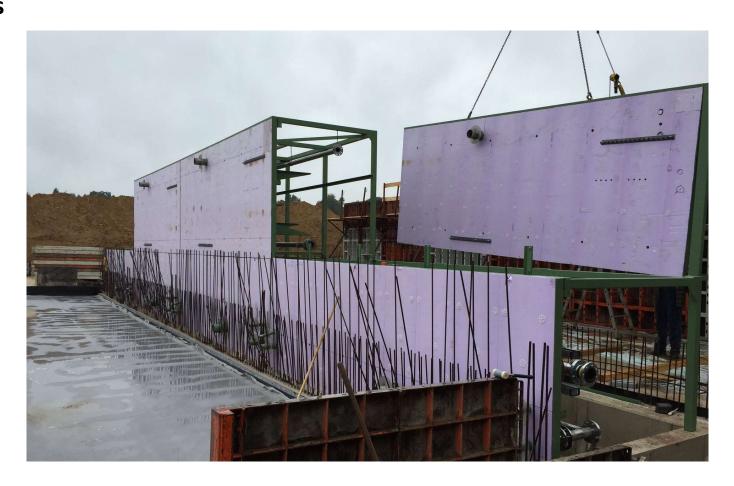

For an affordable waste treatment: Keep it simple!

Datu

Modular rear wall contains large part of mechanical components and is preassembled

Assembly rear wall skid

Dati

Assembly rear wall skid

Dat

11 Datu