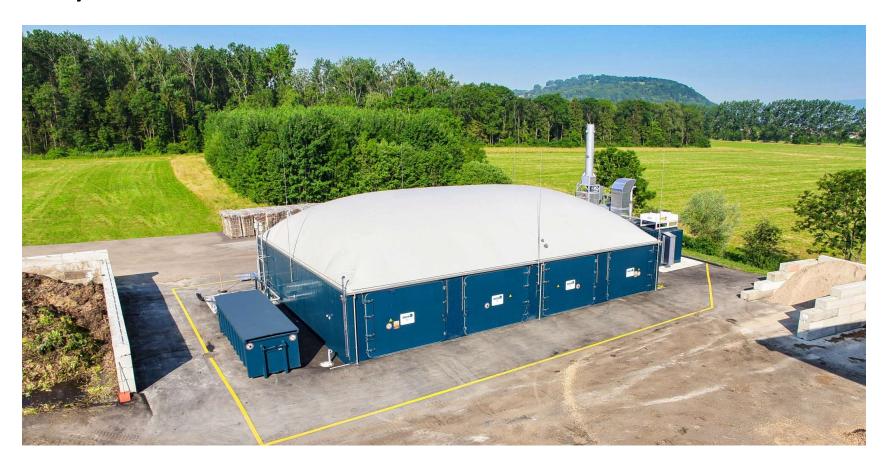

nt of organic waste

Depends on AD technology

| Wet AD:            | Semi-dry (plug flow) | Dry batch                  |
|--------------------|----------------------|----------------------------|
| Mechanical sorting | Mechanical sorting   | Mechanical sorting for MSW |
| Pulper             |                      |                            |
| Sediment removal   |                      |                            |
|                    |                      |                            |
| Suspension - > AD  | < 60 mm -> AD        | < 80 mm (or all) -> AD     |

For an affordable waste treatment: Keep it simple!

Datu







Modular rear wall contains large part of mechanical components and is preassembled





Assembly rear wall skid



Dati



Assembly rear wall skid



Dat











11 Datu



# Dry AD Plant for 25.000 t/a OFMSW in Linares (Mexico)







# Dry AD Plant for 25.000 t/a OFMSW in Linares (Mexico)







# Dry AD Plant for 25.000 t/a OFMSW in Linares (Mexico)







## Dry AD Plant for 70.000 t/a OFMSW and SSO in Santa Barbara (USA)

OFMSW < 80 mm



SSO





## Dry AD Plant for 70.000 t/a OFMSW and SSO in Santa Barbara (USA)







## Dry AD Plant for 70.000 t/a OFMSW and SSO in Santa Barbara (USA)



1/ Datum





Thank you!

#### **BEKON GmbH**

Feringastr. 7 85774 Unterföhringen GERMANY

#### Eggersmann Anlagenbau GmbH

Carl-Zeiss-Str. 6-8 32549 Bad Oeynhausen GERMANY