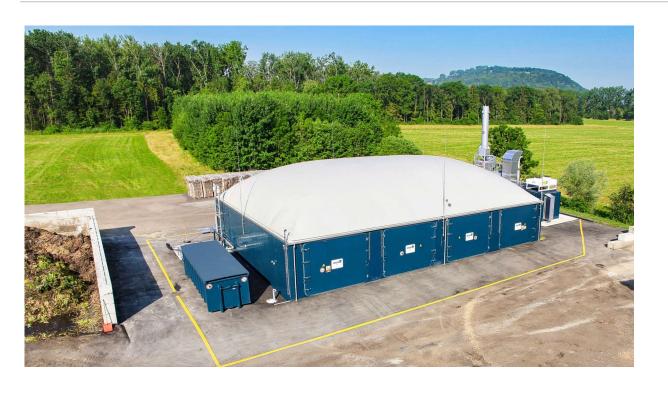

## Dry AD Plant for 70.000 t/a OFMSW and SSO in Santa Barbara (USA)

OFMSW < 80 mm

SSO

## Dry AD Plant for 70.000 t/a OFMSW and SSO in Santa Barbara (USA)

## Dry AD Plant for 70.000 t/a OFMSW and SSO in Santa Barbara (USA)

1/ Datum

Thank you!