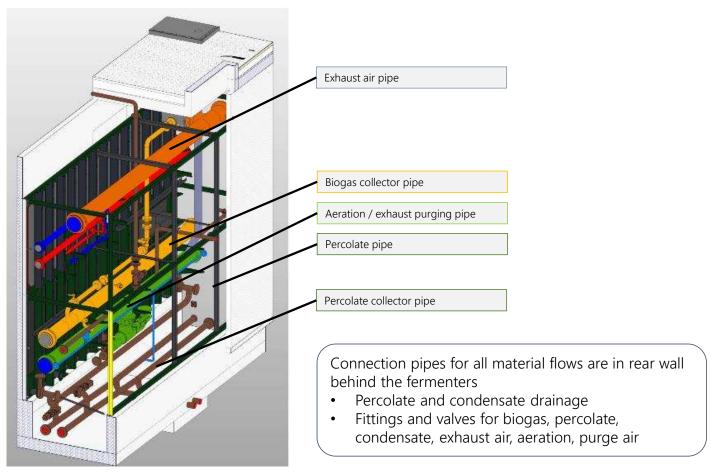

For an affordable waste treatment: Keep it simple!

Datu

Modular rear wall contains large part of mechanical components and is preassembled

Assembly rear wall skid

Dati

Assembly rear wall skid

Dat

11 Datu