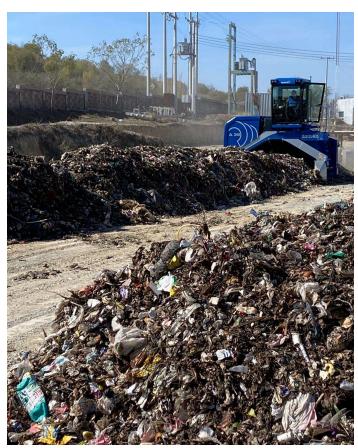

## Dry AD Plant for 70.000 t/a OFMSW and SSO in Santa Barbara (USA)

OFMSW < 80 mm

SSO

## Dry AD Plant for 70.000 t/a OFMSW and SSO in Santa Barbara (USA)

## Dry AD Plant for 70.000 t/a OFMSW and SSO in Santa Barbara (USA)

1/ Datum

Thank you!