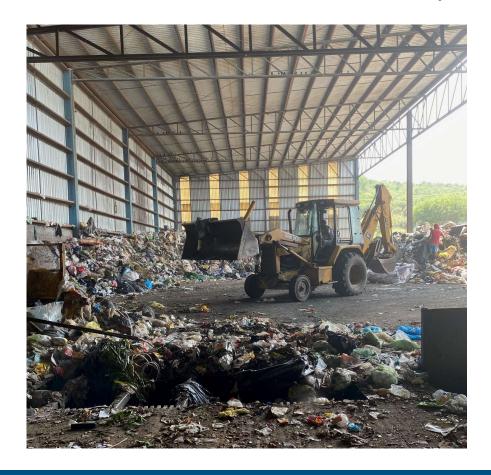

#### Pre treatment of organic waste

Depends on AD technology

| Wet AD:            | Semi-dry (plug flow) | Dry batch                  |
|--------------------|----------------------|----------------------------|
| Mechanical sorting | Mechanical sorting   | Mechanical sorting for MSW |
| Pulper             |                      |                            |
| Sediment removal   |                      |                            |
|                    |                      |                            |
| Suspension - > AD  | < 60 mm -> AD        | < 80 mm (or all) -> AD     |

## Dry AD Plant for 70.000 t/a OFMSW and SSO in Santa Barbara (USA)

OFMSW < 80 mm

SSO