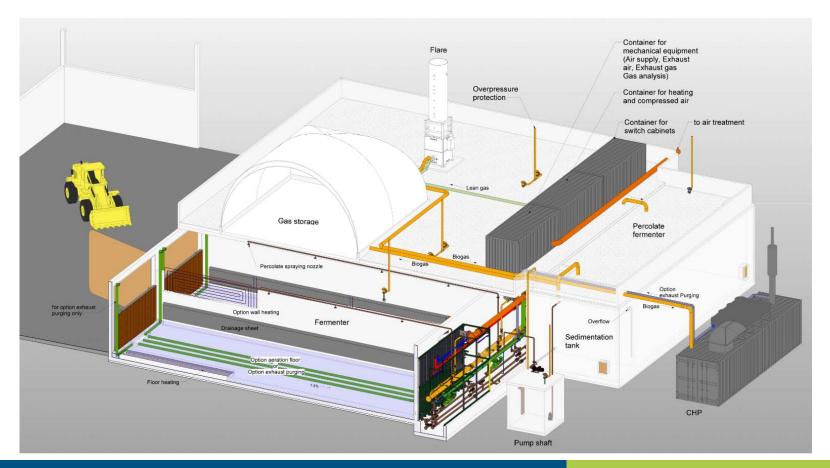

For an affordable waste treatment: Keep it simple!

Datu

Modular rear wall contains large part of mechanical components and is preassembled

Assembly rear wall skid

Dati

Assembly rear wall skid

Dat

11 Datu

# Dry AD Plant for 25.000 t/a OFMSW in Linares (Mexico)