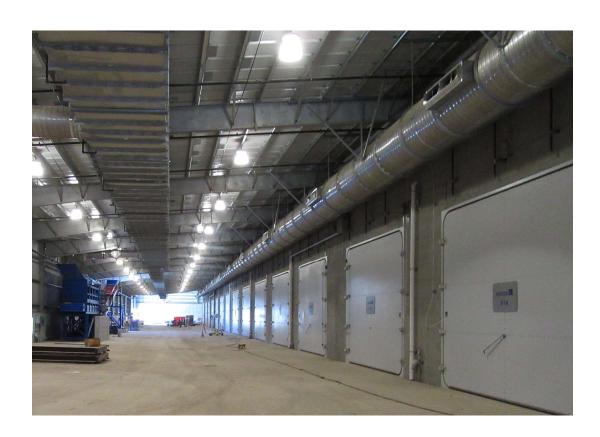

## Dry AD Plant for 70.000 t/a OFMSW and SSO in Santa Barbara (USA)

OFMSW < 80 mm

SSO

## Dry AD Plant for 70.000 t/a OFMSW and SSO in Santa Barbara (USA)

## Dry AD Plant for 70.000 t/a OFMSW and SSO in Santa Barbara (USA)

1/ Datum

Thank you!