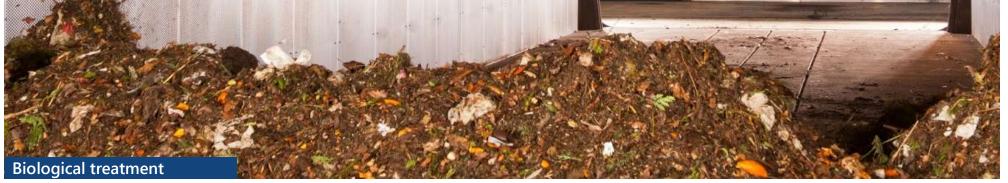

#### Pre treatment of organic waste

Depends on AD technology

| Wet AD:            | Semi-dry (plug flow) | Dry batch                  |
|--------------------|----------------------|----------------------------|
| Mechanical sorting | Mechanical sorting   | Mechanical sorting for MSW |
| Pulper             |                      |                            |
| Sediment removal   |                      |                            |
|                    |                      |                            |
| Suspension - > AD  | < 60 mm -> AD        | < 80 mm (or all) -> AD     |